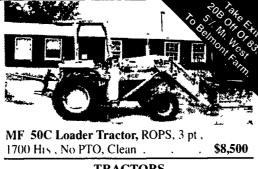

U R CRAZY not to buy this JD 2440 w/#48 Ldr, Dual Out., 4200-Hrs \$10,500 410-823-2640

Ford double row mounted corn picker, good shape, 717-362-9354.

Dismantling for Parts: Hundreds of farm tractors new and old several JD 2 cylinders also dozens of track loaders. Call for any part you might need. Atkins Tractor Salvage. Rt 4, Box 26 Union, WV 24983. Phone 304-772-3741.