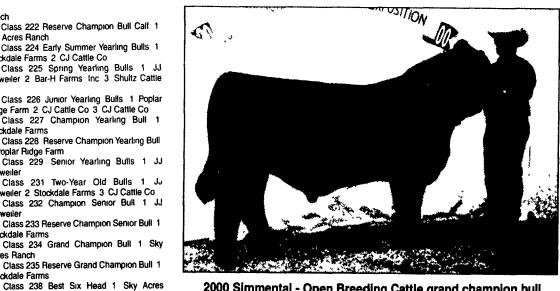

Class 221 Champion Bull Calf 1 Sky Acres

2000 Simmental - Open Breeding Cattle grand champion bull. L-R Cliff Orley. WAR Ranch, Wendell A. Reeder, Exhibitor, Clarksville, Texas.

Hereford - Open Breeding Cattle grand champion heifer. Joe J. Detweiler, Salesville, Ohio; L-R Dorothy Matzler, Class Sponsor; Morgan Firestine, PA Cattlemen's Queen; David Allen.