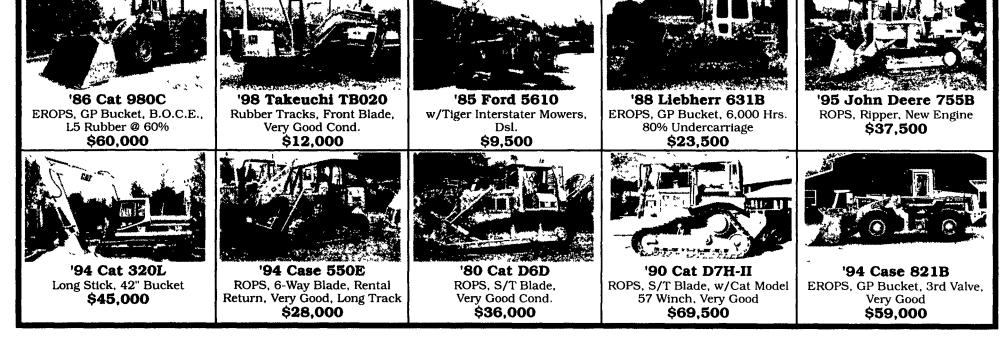

## J.L. HOLLINGER & SONS Manheim, PA 17545 717-664-2444 **Construction Equipment Sales** 717-664-2637 after 6 p.m. '95 Hyundai 130LC '94 Cat IT 18F 88 Cat 963 LGP '88 Cat IT 28B '90 Case 455C 4000 Hrs., Coupler Bucket & EROPS, GP Bucket, Crawler Loader, ROPS, EROPS, w/Air Coupler, Robotex Long Stick, Thumb Very Good Fork, Radial Rubber Very Good Cond. Very Good Cond. GP Bucket, Very Good \$16,000 \$36,000 \$23,500 \$43,000 \$56,000 **Centreville 10-Ton** '96 John Deere 648G '89 JD 555G '90 Gehl GX 10 '84 John Deere 655 Cab, Air, Winch & Grapple, OROPS, GP Bucket, Excavator w/Blade, Crawler Loader, ROPS, **Tag-a-Long Trailer** New Rubber w/Backhoe Att. Rubber Tracks 4-in-1 Bucket, Fair Cond. Air Brakes \$6,500 \$16,500 \$60,000 \$29,500 \$3.200 95 John Deere 310D '89 Case 580K '88 Cat 953 LGP '94 Cat 325L '96 John Deere 310D Turbo, 2WD, Cab, 4-in-1 5000 Hrs., Med. Stick, Cab, 4x4, Ext. Hoe, 4500 Hrs. EROPS, GP Bucket, Turbo, Cab, 4x4, Ext. Hoe, Bucket, Standard Hoe, \$19,000 Very Good Air, Very Good 4-in-1 Bucket Low Hrs., County Owned \$39,500 \$69,500 \$33,500 \$24,000 '87 Case 580 Super E 96 John Deere 544G '89 Komatsu PC150 LC-3 **Beck Tandem Axle Beck 3-Axle** Cab w/Air, 8rd Valve, 1 Owner, Low Hrs., Aux. Hyd 4WD, EROPS, Ext. Hoe Skid Loader Trailer Skid Loader Trailer \$37,500 **GP** Bucket \$18,000 \$2,100 \$2,300 \$65,000 '85 JD 644C '87 John Deere 555B '95 Case 650G '83 Case 850C Marklift 62 Manlift EROPS, GP Bucket, Coupler ROPS, 4-in-1 Bucket, 2800 Hrs., ROPS, 6-Way Blade, ROPS, 6-Way Blade w/Ripper w/Gas Engine & 4WD Very Good Very Good \$16,500 \$25,000 \$10,500 \$16,500 \$35.000 '89 John Deere 643 '86 Cat 953 LGP '96 Case 580 Super L 86 Cat D25C Haul Truck '94 Case 1840 Feller Buncher, w/Shear Head. OROPS, GP Bucket, 4x4 Ext. Hoe, 2500 Hrs., 4x4, 25 Ton, Tires @70% Dsl., Aux. Hyd., Coupler, Rebuilt Engine, Tires @ 90% Very Clean Low Hrs. Very Good w/Chains, Very Good \$46,500 \$10,900 \$29,000 \$34,500 \$35,000