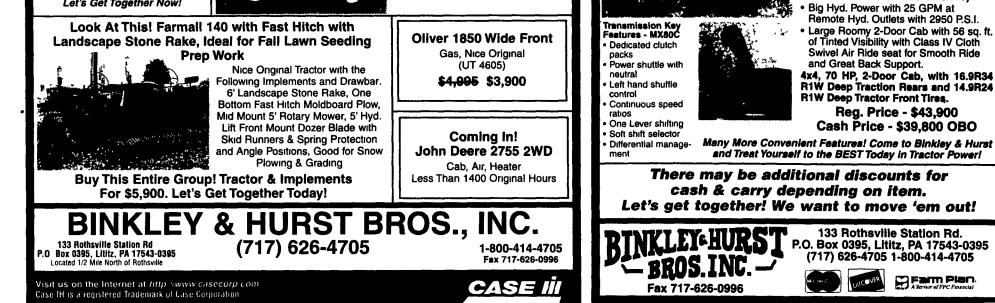

 3 Pt. Hitch Lift Capacity of 8,393 Lbs. with Electronic Lower-Link Draft Sensing with End-of-Row Function for MFD and Differential Lock.

New Thumb Switch Power Shift with Power Shuttle Reverser 16 Speed Transmission with Wet Clutch with Top Travel Speed up to 25 MPH to get you there FAST!

Turbo Charged High Torque Diesel Engines with Viscous Cooling Fans for More Power - Great Fuel Efficiency