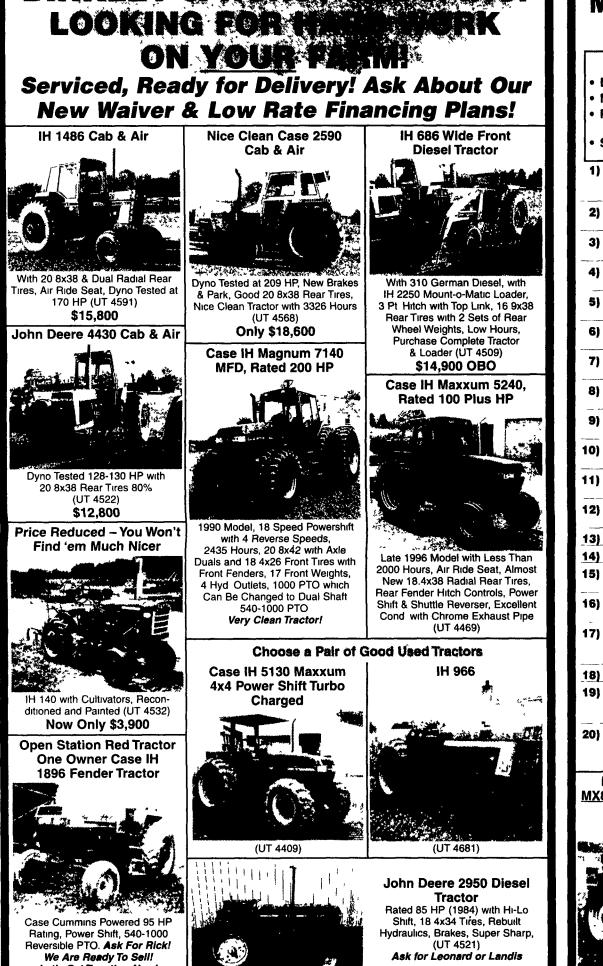

BINKLEY & HURST B

1973 int'l Dump Truck 20' Grain Bed 549 Eng, 55,000 GVW, \$4,650 610-489-7831 NH 565 baler w/72 thrower, like new, \$15,000 firm. 4 hay wagons, wood sides, fair condition, \$800/ea. MF wheel rake \$400. NH haybine 489, fair condition, \$3,500. 410-658-6213.