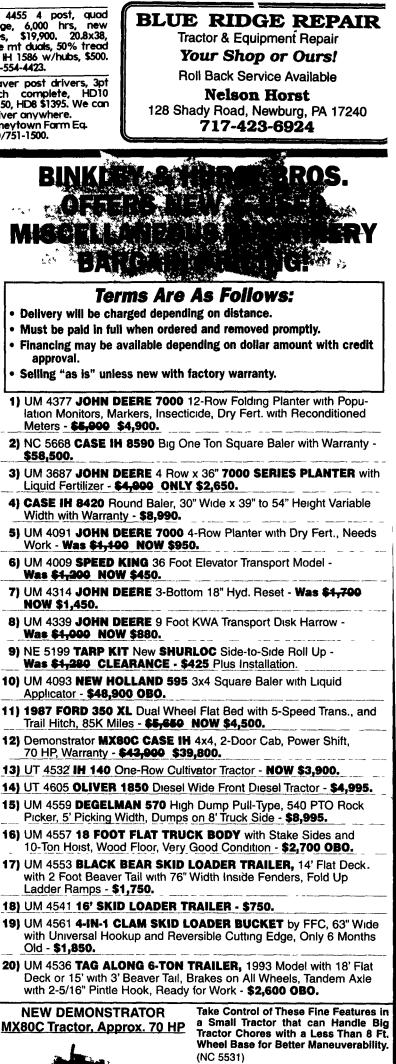

BINKLEY & HURST B

1973 int'l Dump Truck 20' Grain Bed 549 Eng, 55,000 GVW, \$4,650 610-489-7831 NH 565 baler w/72 thrower, like new, \$15,000 firm. 4 hay wagons, wood sides, fair condition, \$800/ea. MF wheel rake \$400. NH haybine 489, fair condition, \$3,500. 410-658-6213.