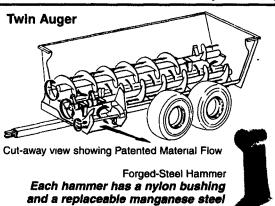

# Binkley & Hurst Bros. Inc. Has A Heavy Duty KNIGHT In Stock For You!

**Retire Your Current Spreaders** 

Get the soil nutrients needed to grow your corn crop this year. If you have pen pack, sticky feed lot or slurrytype material that needs to be spread fast...and spread evenly, you need the KNIGHT PRO-TWIN SLINGER.