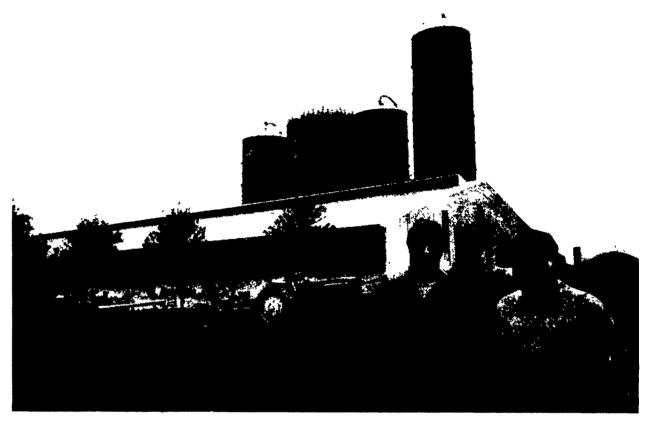

## Thanks and congratulations to Merrymead Farm, Lansdale, PA on the recent construction of their 20x95 Harvestore® structure with 30-in. Alliance® unloader!

The Rothenberger family has been farming with the Harvestore System since Maynard purchased his first structure in 1970.

Scott & Maynard Rothenberger

Pictured is the 4-acre corn maze at Merrymead Farm.