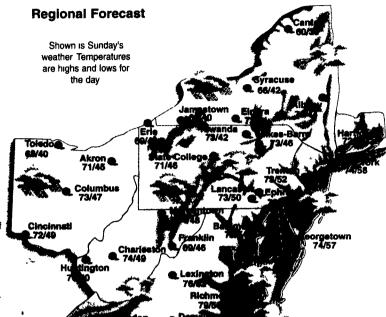

## **Farming Forecast**

On Sunday expect 6-8 hours of sunshine and mild conditions. Highs will generally be in the 70s across the area so drying conditions will be good to excellent For Monday, it will be cooler and there will be a few showers around the area Tuesday may bring some morning showers, but then it will just be a cool day with some sunshine