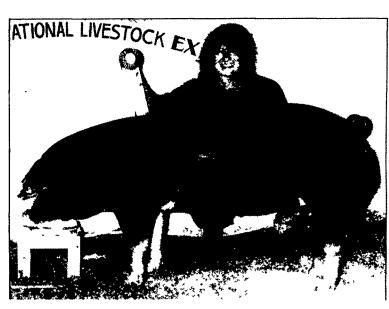

#### Spotted Swine

Leon S. Blouse of Sykesville, won the Spotted Swine breeding swine champion gilt showing 13-9 at KILE. Redding Spot Farm of Kenton, Ohio, won reserve champion gilt exhibiting 3-9. Premier exhibitor went to Lazarus Brothers of Germansville.

Spotted Swine open breeding champion gilt. Amy Lowmaster (shown in photo), Leon Blose, exhibitor, Sykes-