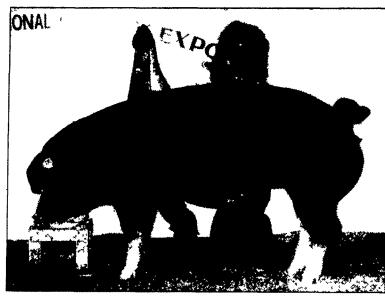

#### (Continued from Page A25) **Poland China**

Lovell Maple Spring of Linden, won the Poland China breeding swine champion gilt Melo Miss Notch. They also won reserve champion gilt with ZBOS 3-10. Bennecoff's Hogs of

Champion boar was awarded to Three "D" Stock Farm of Larwill, Ind., showing EN 76-1. Reserve champion boar went to Wilson Farm Yorkshire of New Freedom, exhibiting WWYO No Mercy.

(Turn to Page A28)

Poland China open breeding champion gilt. Annette Lovell (shown in photo), Melanda Lovell, exhibitor, Linden.