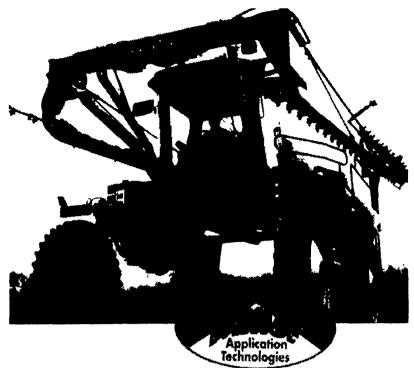

### **NITRO**

Explosive power and capacity take shape in the NITRO<sup>TM</sup>, built for full season application in the row with adjust-on-the-go wheel spacing. Unobstructed 6' clear span profile. Deluxe Series cab for superb visibility of front mounted boom. Air-Flex<sup>TM</sup> suspension and 50/50 weight distribution.

#### Precision control. Driving Performance.

- Load Sensing Hydraulics
- Insta-Response Monitoring
- High Performance Hydraulic Pumps
- Joystick Finger-Tip Precision Control
- Hydraulic Fold Booms
- Exclusive Field Cushion™ Boom Suspension