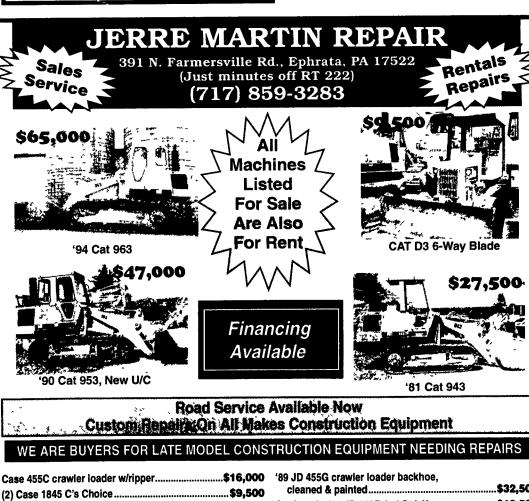

'97 Cat 933 crawler loader, 1500 hrs......\$32,000

'86 Cat 953 Crawler Loader, cleaned & painted......\$37,000

Cat 955K, 85J Series, Rebuilt Motor U/C 50%........\$15,000

completely rebuilt, cleaned & painted.....\$32,000

Cat 955L crawler loader, new U/C.....\$24,000

Cat 955H Crawler Loader, Pedal Steer.....\$9,500

'90 Cat 963 crawler loader, OROPS, good cond......\$56,000

'95 Cat 939, good cond......\$38,000

'94 Cat 963.....**\$65,000** 

'85 JD 350C.....\$13,500

JD 450G crawler w/6 way blade ......\$29,000

Cat 955L crawler loader, 13X series, new U/C,

SAM STOLTZFUS 5917 Plank Rd.

Narvon, PA 17555 For Service Calls 717-442-9334