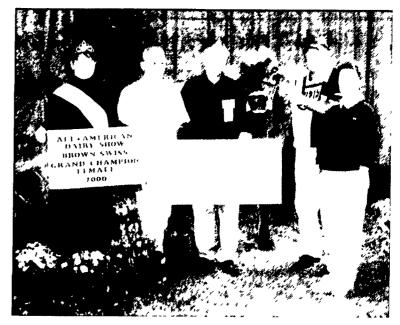

2000 Eastern National Brown Swiss — Open Show grand champion, left to right, Emily Cloninger PA alternate dairy princess; Richard Martin, owner Campbell Run Farms, Ford City, PA; Glenn Horst, sponsor from Triple H Construction; Harvey Clem, showman.