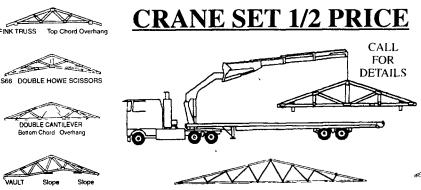

INK TRUSS

STUDIO WITH TWO BEARING POINTS

3"x24"x8' White Pine Planks, Also 1"x16", 18". 607-829-8739 Nights

Barn to be dismantled & removed. Susquehanna Co. 570-942-6444.

LOG HOME WANTED Will disassemble. Lanc/ York Co. 717/252-4335

FLOOR TRUSSES

Up To 60

Clear Span

GAMBREL ATTIC

DUAL SLOPE (DOUBLE PITCH) 100