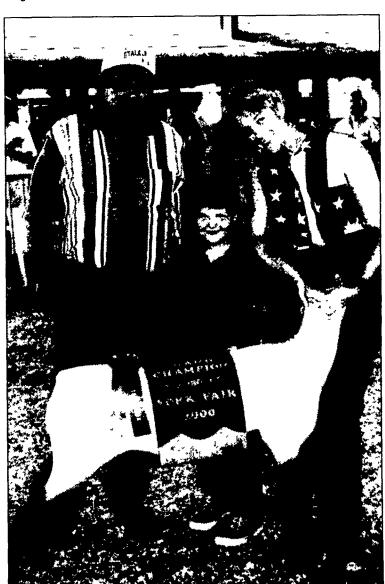

31: 1. Matthew Bankert 2 John Eaton, Jr Reserve champion ram: Matthew Bank-

York Fair open class market lamb champion is owned by rookie showman Cortney Flory. With the champion are judge John Conaway and Julie Kern at the halter.