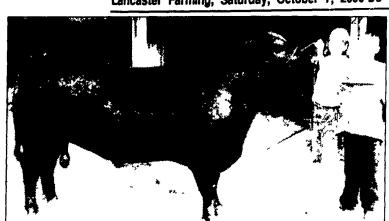

Katie Myers and her Charolais heifer champion, "2-C" captured Supreme female honors over the York Fair's beef breeding junior and open class shows. For her accomplishment, Katie was also awarded the Jack Myers Memorial revolving trophy and its \$100 prize bonus, a honor presented annually in memory of her grandfather.