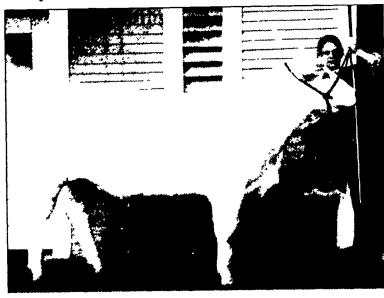

A pair of youngsters, 2-year-old "Cedar Hill CT Keystone" and junior breeder-owner Cory Thompson, claimed the Supreme champion honors in the York Fair's open class beef breeding show. At the halter is Cory's aunt, Sandy Sweitzer.