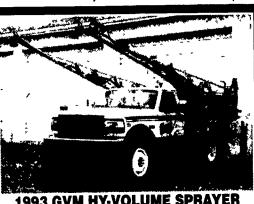

## 1993 GVM HY-VOLUME SPRAYER

7.3 diesel, 5 spd. trans., 9.00x20 tire package, 540 gal. S.S. tank, S.S. plumbing, 50 ft hyd booms, foam marker, very good condition - low miles

(717) 354-4996