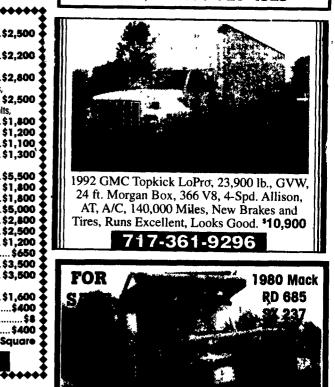

ts, wormed, \$175. 717/392-6809 lv msg.

Boston Terriers, 4 adult

females, 1 adult male, 3 male pupples, 1 female puppy, ready to go now. 717/445-5834.

Adult Breeders-717-949-2723



St Bernard Pups, 9 wks old, shots & wormed, 2 females, 2 males, short hair, dry mouth, \$400. 610-824-6536.

AKC reg. Pug puppies, tan, shots, wormed, \$375. 570/726-7149.

AKC reg. German Shepherd pups, excellent bloodlines, \$250. 570/726-7149.

..\$2,500

.\$2.200

.\$2,800

\$2.500

\$5,500

\$2,800

\$2.500

\$1.200

\$3.500

\$3,500

\$1,600

. \$8

. \$400

.....\$1,800

......

......\$400



32

32



MISCELLANEOUS





Dual Air & Heat, AM-FM Cass, Elec. Windows, Locks, Cruise, Tilt, Privacy Glass, 44,000 Miles, Needs 3/4 Front, Good Pa. Title \$7,900 (717) 738-4870





Mill Hall, PA 570-726-4525





Siding installers needed. Must have valid drivers license & willing to work. puppies 717-548-2993 Levi. Couple seeks work on

> Wanted: AKC puppies, Labs, Goldens, etc. Also cash paid for non-paper-

Adult female German Shepherd, friendly, trained to invisible fence.

Schipperke puppies, shots & wormed, parents on site, health guaranteed, \$200. 717-627-1427.

Doberman pups, both colors, both sexes, AKC, \$350. 410-357-8463

Great Dane female pup, nice temperment, \$100.

old. never bred.

dogs. 610-754-6298

GERMAN SHEPHERD PUPS REG. Vet health cert. given, \$250. 570-321-9380

Doberman pupples, UKC & AKC, Grand Champion sired, everything done, family raised, ready to go, \$500 & up.

Bengal kittens, Living room Leopard, snow & brown spotted, intelligent & affectionate. Health guarant