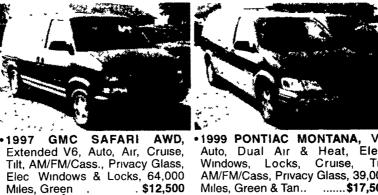

## Melard's Truck & Auto Sales (717) 738-4870

V6, Auto, Dual Air & Heat, Elec. Tilt. AM/FM/Cass, Privacy Glass, 39,000 Miles, Green & Tan.. ...... \$17,500

1993 DODGE 250 CLUB CAB 4X4 Cummins Turbo Diesel, AT, A/C, Tow Pkg., 114,600 Miles, Runs Great, New Insp. MUST SELL - \$12,900 OBO CALL 717-940-3368