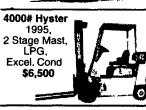

\$11,000,

7000# **\$8,000** 

10000# \$9,000,

4000#

40,000# Clark @ 36" L C Non-Tel Mast 15' 3" Tall " Lift, 6' Forks

\$26,000 'NEW" 471 Detroit Auto & Air Brakes "Maxis"

Sullair-Comp M#160 JD Diesel, 40 Hrs \$3,500