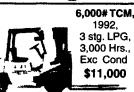

\$11,000,

7000# **\$8,000** 

10000# \$9,000,

4000#

40,000# Clark @ 36" L C Non-Tel Mast 15' 3" Tall " Lift, 6' Forks

\$26,000 'NEW" 471 Detroit Auto & Air Brakes "Maxis"

Sullair-Comp M#160 JD Diesel, 40 Hrs \$3,500