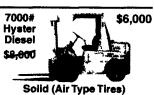

# **Hyman Equipment**

Baltimore, MD

Call Anytime 410-337-3570

Check out our website www.hyeq.com For Entire Inventory **18 TON GROVE** FORKS...FORKS...FORKS.

**H50XL**, S/S, LPG \$9,000

mast \$12,000

also 8000#

\$11,000,

7000# **\$8,000** 

10000# \$9,000,

4000#

40,000# Clark @ 36" L C Non-Tel Mast 15' 3" Tall " Lift, 6' Forks

\$26,000 'NEW" 471 Detroit Auto & Air Brakes "Maxis"

Sullair-Comp M#160 JD Diesel, 40 Hrs \$3,500