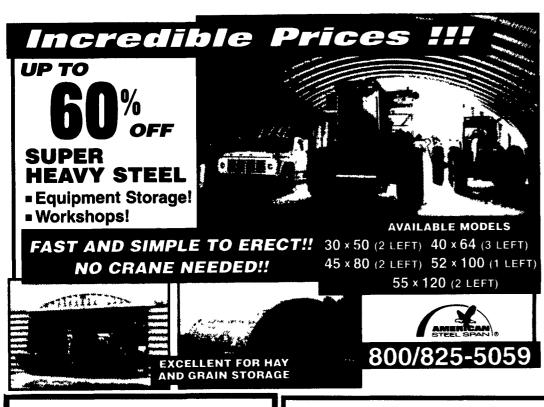

Wanted for salvage old factories & warehouses. Buying yellow pine salvage timbers 717-382-9935.

### Top Dollar Paid

Wide Attic Flooring,
Barr Grainery Boards,
Wide Roof Boards, Big
Beams of Chestnut,
Heart Pine, White Oak,
White Pine, Interior
Salvage of Early Stone
of Brick House, Indian
Doors, Hand-Hewn
House Joints and
Rafters, Summer
Kitchens, Olc
Factories, Old
Warehouses and Log
Houses!!!!

#### (610) 857-1002

Anytime Pay the most & Travel the Farthest Antique building materials, beams, wide pine boards, flooring, doors etc. 717-249-2304.

wide & 16 ft long, 60¢ per

bf. 500 ft minimum. Edrich

Lumber 410-922-5959

etc. 717-249-2304.

White Pine lumber, kindried, 1 inch thick, log rundrandom width & length boards up to 20 inches

WANT: Old barns and mushroom houses to dismantle