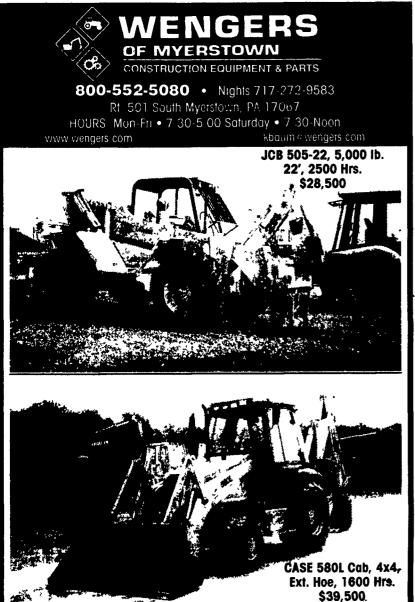

CONSTRUCTION **EQUIPMENT** 

JD 450B loader, 50% U/C excellent, tight, good looking & running machine, \$14,000 obo. Hoe attachment available. 215-822-1688

977 Cat crawler with scriber, needs seal in one track, \$9000. Call evenings 717-687-6343.