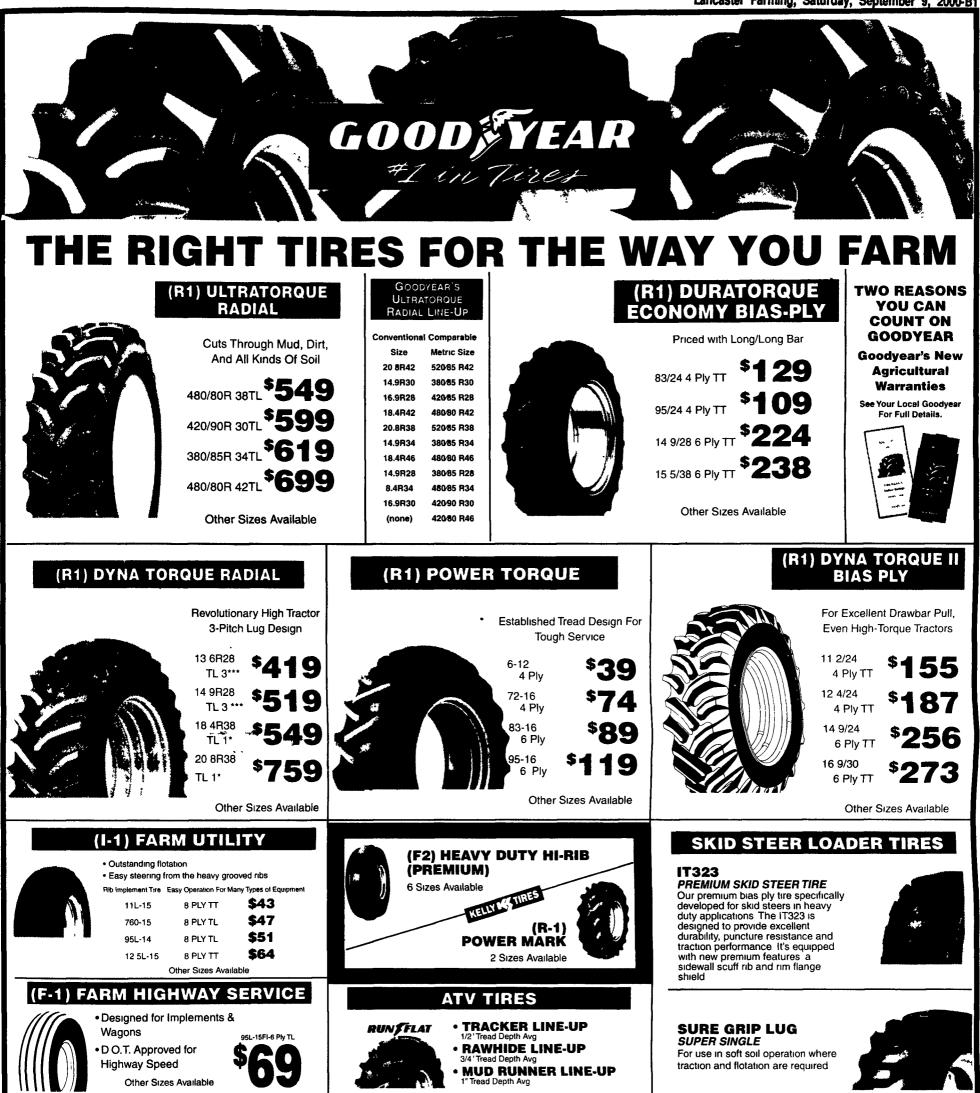

Lancaster Farming, Saturday, September 9, 2000-B1

LIGHT TRUCK ADVENTURE

| 3 Rib Designed Improved Steering In                                                                          |                                                                                                                                | HARD SURFACE |                                                                                                  | AHES.                                                                                                                                 |                                                                                                      |
|--------------------------------------------------------------------------------------------------------------|--------------------------------------------------------------------------------------------------------------------------------|--------------|--------------------------------------------------------------------------------------------------|---------------------------------------------------------------------------------------------------------------------------------------|------------------------------------------------------------------------------------------------------|
|                                                                                                              | ose, Cultivated Soil                                                                                                           |              | Other Sizes Available<br>17 5L-24-8 Ply                                                          | WORKI                                                                                                                                 | HORSE RADIAL                                                                                         |
|                                                                                                              | 600-16 \$37   4 Ply TT \$53   750-16 \$53   6 Ply TT \$53   1000-16 \$88   8 Ply TT \$64                                       |              | Ince on<br>Hard<br>Ind<br>Souther Sizes Available<br>T525<br>IAL BIAS<br>17 5L-24-8 Ply          | LT235/85<br>Load Range                                                                                                                | E-10 Ply                                                                                             |
|                                                                                                              |                                                                                                                                | Operation    |                                                                                                  | <b>\$129</b> °                                                                                                                        | isej                                                                                                 |
| Donald B. Rice Tire Co.<br>On The Farm Service<br>1420 Tilco Drive,<br>Frederick, MD 21701<br>1-800-407-0556 | Other Sizes Available<br>Mar-Bar Tire Service<br>On The Farm Service<br>4285 Hanover Rd ,<br>Hanover, PA 17331<br>717-633-6412 |              | Zimmerman Farm Service<br>On The Farm Service<br>School Road<br>Bethel, PA 19507<br>717-933-4114 | Service Tire Truck Centers, Inc.<br>On The Farm Service<br>16 Locations To Serve You<br>Call 610-691-6473<br>For Location Nearest You | BHM Farm Equipment<br>On The Farm Service<br>RD 1 Rt 934 North<br>Annville, PA 17003<br>717-867-2211 |