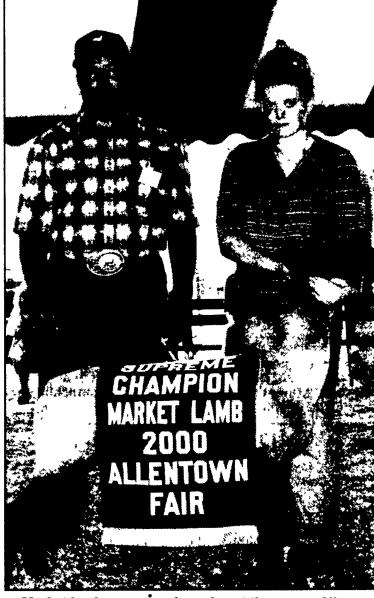

## This Allentown Little Lamb Champion Being Kept For Breeding

ANDY ANDREWS Lancaster Farming Staff

ALLENTOWN (Lehigh Co.) Meredith Ruzowicz knew she could have a winner in her crop of ewe lambs, so she saved one for the market lamb championship at Allentown.

Her decision paid off handsomely recently when she was awarded supreme market lamb at Allentown Fair.

Budd Martin, show judge from Willard, Ohio who raises registered Dorset, Hampshire, and Suffolk crossbreds, said Meredith's 4-H heavyweight champion, at 120 pounds, was "big in top, big in loin."

Champion Ram: Wey Shropshires. Reserve: Wey Shropshires.
Yearling Ewe: 1. Wey Shropshires. 2.
Wey Shropshires. 3. Amanda Miller.

Amanda Miller. **TUNIS** Pair Yearling Ewes: 1. Wey Shropshires.

Market lamb supreme champion at the recent Allentown Fair went to Meredith Ruzowicz, right. At left is show judge **Budd Martin.** 