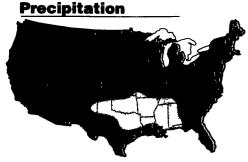

## AccuWeather 7-Day Forecast for Lancaster and Surrounding Areas Sunday



Warm and humid with

High 86, Low 66 UV. 4



Times of clouds and sun with a thunderstorm possible

High 82, Low 66 UV 3



Sun and some clouds: perhaps turning less humid





Mostly sunny and

High 80, Low 62 UV. 6

# Thursday

Plenty of sun with a

High 75, Low 53 UV 6



Sun followed by some

High 77, Low 59 UV. 5



Clouds and some sun with a t-storm possible

High 79, Low 62 UV 2

UV 6 The local 7-Day Forecast is for Lancaster County The ultraviolet index is a guide to exposure to the sun The higher the UV Index number, the greater the need for eye and skin protection 0-2, minimal, 3-4, low, 5-6, moderate, 7-9, high, 10 or above, very high

## The Week Ahead





0.02\*

GT225 Laun and Garden Tractor 15 hp • Automatic transmission
42 inch Concertible moiver deck

1438GS Sabre Lawn Tractor

Above Normal

**Near Normal** 

**Below Normal** 



**Below Normal** 

**Near Normal** 

| Amanao