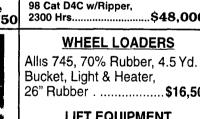

\$13,000

\$9,800

95 JD 310D, Tractor Loader

2300 Hrs.....

.\$48,000

Bucket, Light & Heater, 26" Rubber . ..... \$16,500