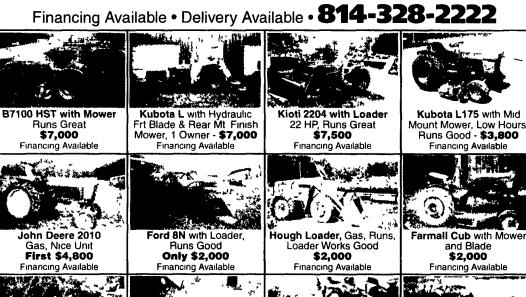

## **KEYS' USED EQUIPMENT SALE**

OUR SALESMEN HAVE DONE TOO GOOD OF A JOB AND WE HAVE TOO MUCH USED EQUIPMENT! EVERYTHING MUST GO!

**Used Rayco Work Force Used Three Pt. Hitch Log** Stump Grinder, 18 HP Splitter, Run Off Tractor Hydraulics - \$350 \$1,500 Financing Available Financing Available

Three Bottom Int. Plows,

Good Shape

Coot 4WD Off Road \$2,000

**Howse Rotary Cutter** 

- \$475.99 - \$489.99

John Deere Two Bottom Corn Planter

14 HP 48" MTD,

\$2,000

\$2,000

Financing Available

72"Three Pt. Hitch,

Rock Hound

**Reduced \$2,000** 

Used Brush Hog, 5'

\$300

1999 Harley 4200