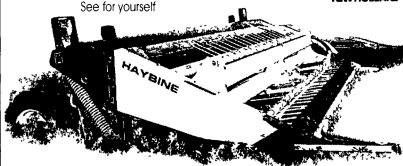

## Fast, smooth Haybine® performance

The New Holland Model 1465 Haybine mower-conditioner has a five-bat reel for more uniform crop flow into the nine-foot cutter bar The "1465" provides fast reaction time to field obstructions and has an enclosed wobble gearbox for smooth, dependable operation

Other proven advantages include

- Conditioner roll drives with straight spline telescoping shafts for extra durability
- A spring-loaded reel drive idler for improved performance. added header durability and less maintenance
- A cutterbar assembly with square back-bar guards adjustable hold-downs and a back-hardened knife assembly for long wear and less maintenance

The Model 1465 really is outstanding in the field