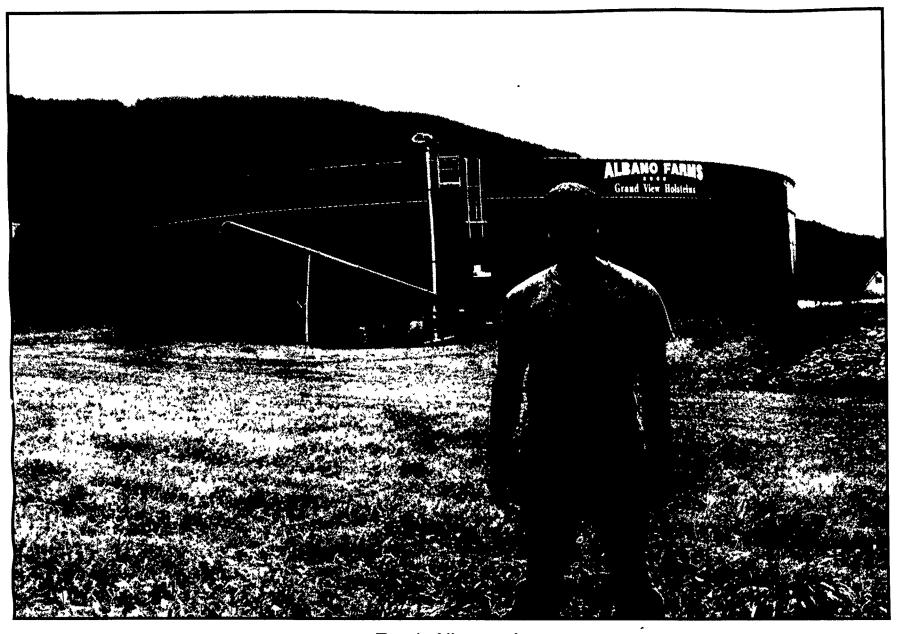

## Yes, we're building Slurrystore® Structures in the state of New York!

Frank Albano, Jr.

Thanks and congratulations to Albano Farms of Grand Gorge, NY on the recent construction of their new 101'x19' expandable Slurrystore System.