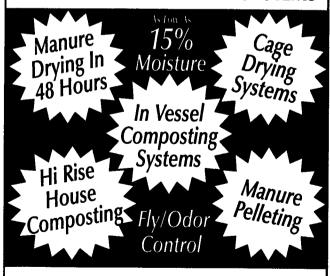

### MANURE MANAGEMENT SYSTEMS

Contact Sheldon Goodine: Regional Manager 1-800-683-2634 • Fax: 207-445-4830

PO Box 39 • Register, GA 30452 • 912-663-2763 • Fax 912-661-1096