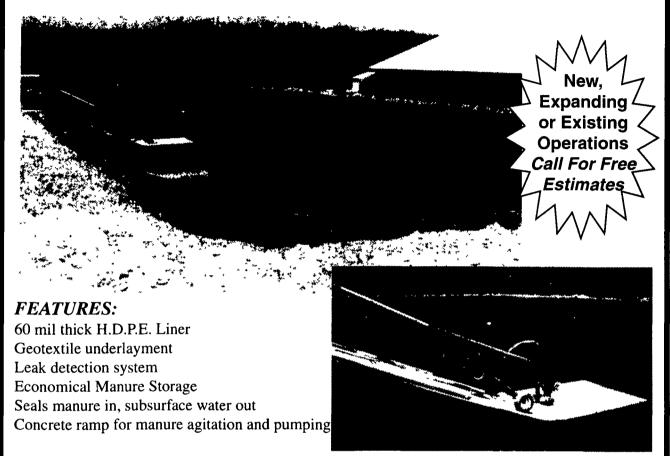

## Site Excavation & Installation of H.D.P.E. Liner Systems for DAIRY, HOGS & VEAL MANURE STORAGE FACILITIES Golf Courses and Recreational Ponds

Manada Construction Co. specializes in the agricultural field, excavating for N.R.C.S. projects, site grading for all types of animal housing and manure storage facilities.

Ten years ago as confinement and dairy operations became larger we recognized a need for a more economical way to store manure. Working within the guidelines of the N.R.C.S. we developed the H.D.P.E. Liner System. This plastic material is durable, U.V. resistent, long-lasting and cost efficient. Each system has a built in drainage and leak detection system to insure the liners integrity. Concrete agitation ramps are incorporated for dairy operations.