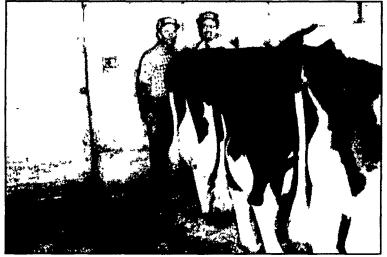

BRIAN RUCH (RIGHT) AND RICH GRAFF BROWN'S AREA DIRECTOR STAND AT THE WORKING END OF AN OUTSTANDING 3 GENERATION COW FAMILY

MOTHER

JULY TEST - MILKING 35 DAYS - 157.9 LBS. MILK 4 YEARS 4 MONTHS, 365 DAYS - 44,084 MILK, 1186 FAT, 1415 PROTEIN 6 YEARS 10 MONTHS - 131,893 LBS. LIFETIME MILK PROJECTED AT OVER 30,000 LBS. MILK - 7 SONS IN AI