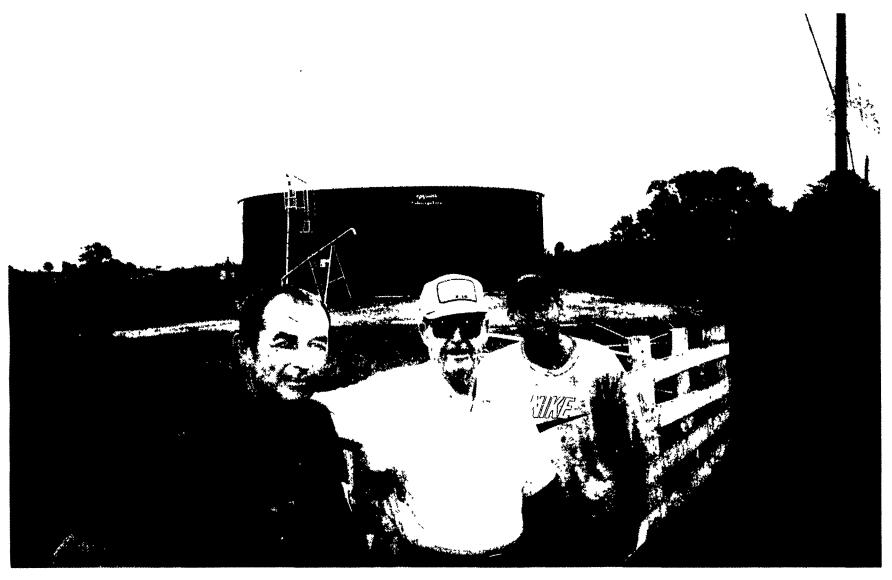

## Thanks and congratulations to Ted Fox of Salem Co., NJ on his new 62'x19' expandable Slurrystore® System!

Three generations: Ted Fox, Ted Fox & Ted Fox!

Unique to the Ted Fox Slurrystore installation:

- Dairy cows bedded with sand
- Waste pumped underground (under a township road) to the Slurrystore structure

Special thanks to the Technical Field Support Office of NRCS, Hammonton, NJ and Rick Parenteau, Civil Engineering Technician!