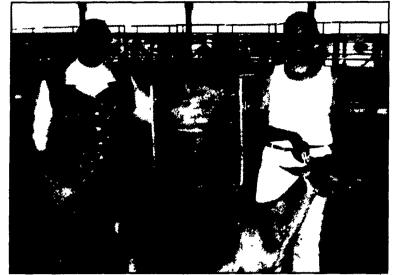

## **Kutztown Conducts Goat Show**

Jill Neiman, right, won supreme champion and best of show with her Alpine at the Kutztown Dairy Goat Show. At left is Joan Stump, judge.

KUTZTOWN (Berks Co.) ---Kutztown Fair recently announced the results of the goat show.