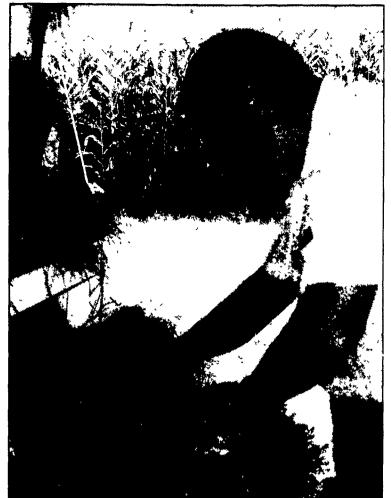

Lester R. Vough, forage crops specialist with the Department of Natural Resource Science at University of Maryland, checks over bales of later-cutting grass at the hay show during Ag Progress.