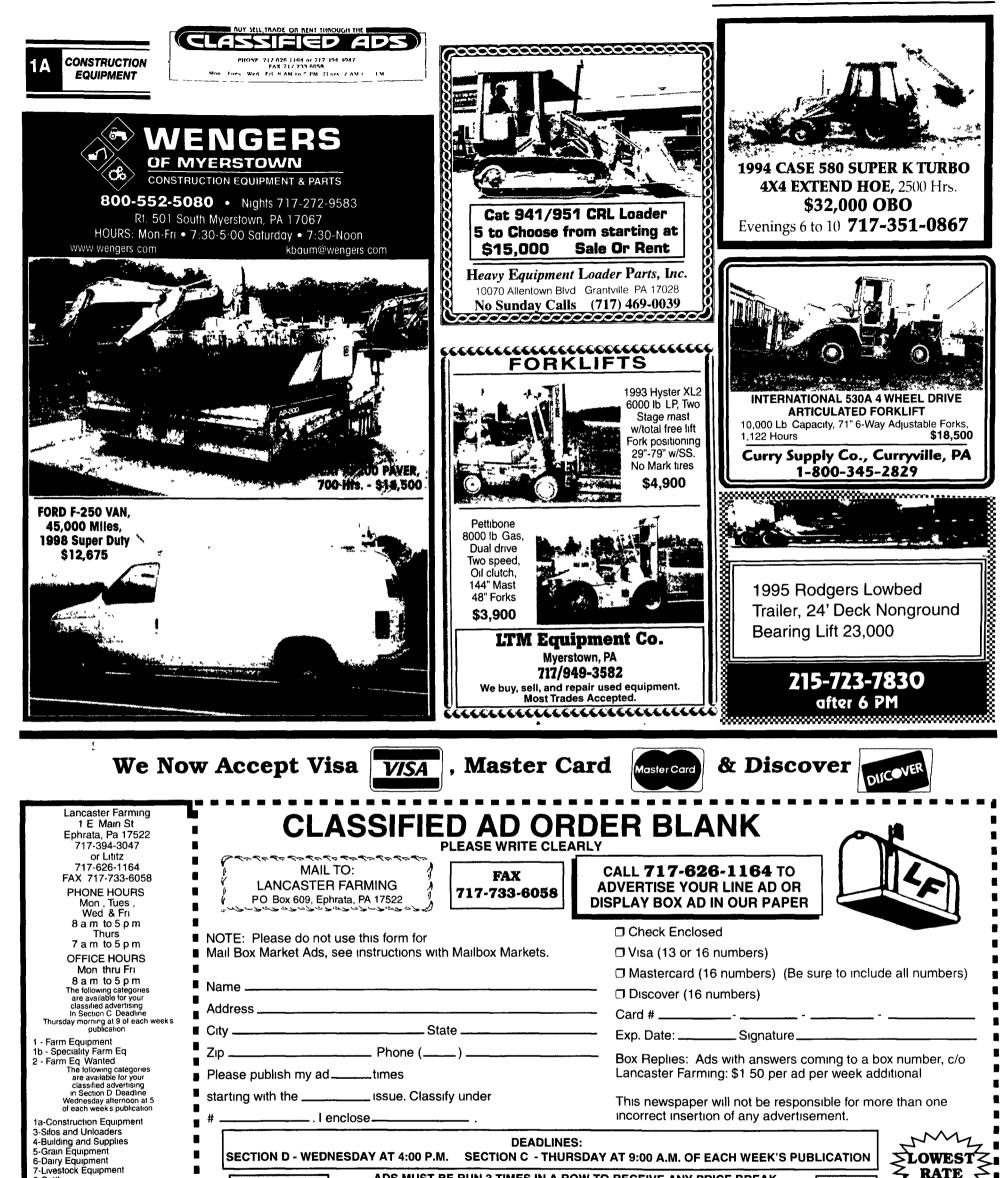

| 8-Cattle<br>8a-Exotic Animals                                | MINIMUM                       | ADS MUST BE RUN 3 TIMES IN A ROW TO RECEIVE ANY PRICE BREAK                                                                  |                      | Fun                  |
|--------------------------------------------------------------|-------------------------------|------------------------------------------------------------------------------------------------------------------------------|----------------------|----------------------|
| 9-Horses & Mules<br>10-Sheep & Goats<br>11-Swine             | 3 LINES                       | IN ORDER TO GET THE CORRECT COST, PLEASE USE ONLY <u>ONE</u> LETTER<br>PER SPACE WITH A <b>BLANK SPACE BETWEEN EACH WORD</b> | 2 TIMES              | 3 TIMES