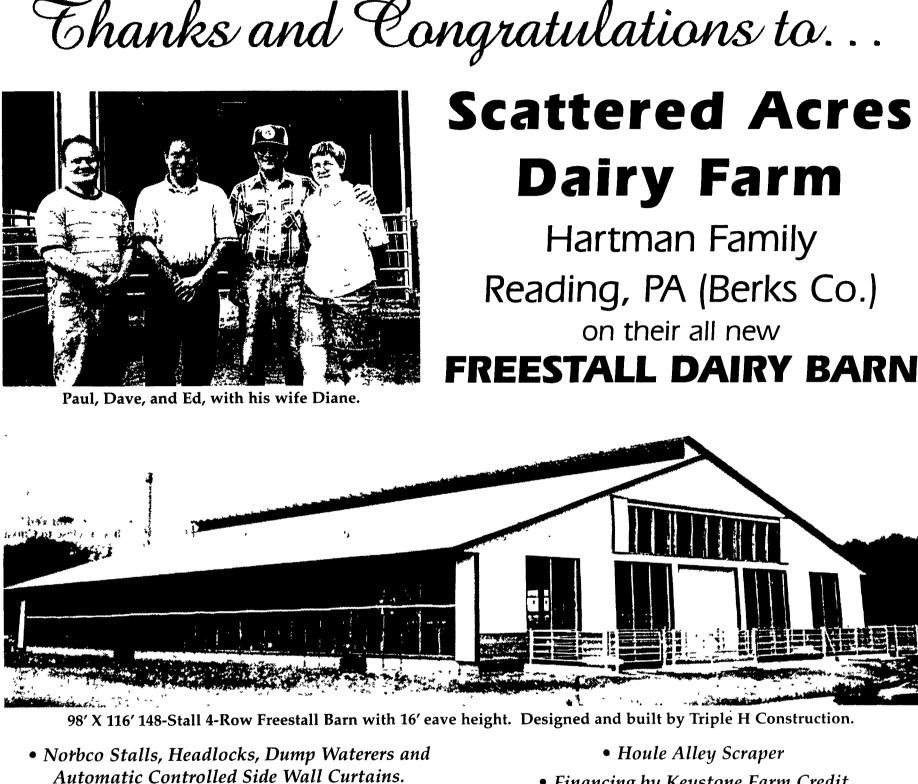

attle breeders display their best," said All-American Promotion Coordinator Lolly Lesher.

Entries postmarked on or before are accepted at \$20 per animal, whereas entries post-

marked by September 6 are accepted at \$30 per animal.

Monday features the Pennsylvania Junior Dairy Show; Tuesday will feature the Eastern National Ayrshire Show, the Pennsylvania Fall Championship Holstein Show and the Eastern National Milking Shorthorn Show; on Wednesday there will be the National Guernsey Show and the Eastern Regional

Brown Swiss Show; Thursday will be the Eastern National Holstein Show and the Mid-Atlantic Regional Jersey Show. The show will conclude with the Supreme Champion Pageant, at which time the John L. Morris Supreme Champion Blanket will be awarded to the best animal in the show.



- Zartman Farms ULTI-MAT<sup>TM</sup> Cow Mattresses
  - Financing provided by





- Financing by Keystone Farm Credit
- Muelier 3000 gal. "OH" Milk Cooler

717-738-2142 1-(800)-874-7531 1-(800)-TRIPLE-1 RIPLE H Construction **Rufus Brubaker Refrigeration** 

**Northern Service Center** Myerstown, PA 717-933-4711 Ken Kopp

|                                                                                                                     |                                                                                                    | ville Road, Ephrata, PA 17522<br>Horse, Storage, Residential & Commercial Buildings                                                                                                                                                             | MUELLER