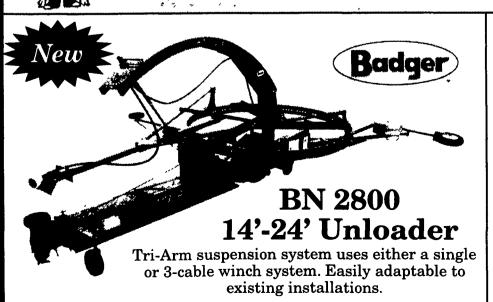

**Dave and Phoebe Bitler** Vista Grande Farm, Fleetwood, PA

1500 to 5200 Gal. Liquid Manure Spreaders & Vacuum Tanks 352 Bushel Manure Spreader Pit Pumps 6', 8', 10', 12' Lagoon Pump Forage Wagons Forage Blowers Feeders and Conveyors Barn Cleaners Silo Unloaders – All 3 Brands