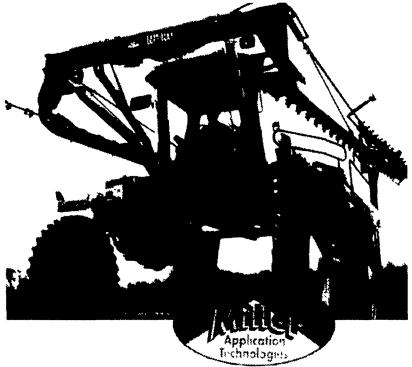

## **NITRO**

Explosive power and capacity take shape in the NITRO™, built for full season application in the row with adjust-on-the-go wheel spacing Unobstructed 6' clear span profile. Series cab for superb visibility of front mounted boom. Air-Flex™ suspension and 50/50 weight distribution.

## Precision control. **Driving Performance.**

- Load Sensing Hydraulics
- Insta-Response Monitoring
- High Performance Hydraulic Pumps
- Joystick Finger-Tip Precision Control
- Hydraulic Fold Booms
- Exclusive Field Cushion™ Boom Suspension