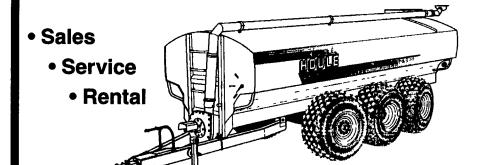

## On Display Will Be:

- · 6300 Gallon Tank w/Steering
- 5250 Gallon Tank w/Steering
- · 3150 Gallon Tank w/Steering
- · 42' Multi-Purpose Lagoon Pump
- · 32' 8" Multi-Purpose Lagoon Pump
- 4" Electric Agi-Pump
- · P.T.O. Irrigation Pump
- · Maxi Pump
- 3" Transfer Pump
- Complete Line of Energy-Free Waterers

## We have several good pieces of used liquid manure equipment including:

2000 Houle 5250 gal. w/brakes and steering, rental unit.... CALL

Houle 42' Lagoon Pump, Good Condition......\$6,250

3000 Gal. Vacuum Tank, Concord Machinery, Too Many Options To List......\$5,500