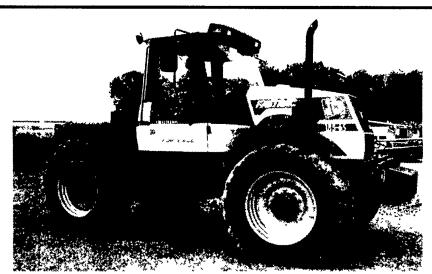

3,000 Gal. Tank on Badger Running Gear, 21.5x16.1 Tires, Rear Pump, Great Shape!.....\$5,500

Better Built 3350 gal......\$4,000

Ever Rain Irrigation Reel, 4"x1300' Engine Drive... \$10,750

1997 JCB 185-65, Approx. 2,300 Hrs., Warranty Until 10/01/2000 or 3,000 Hrs., 200+ HP, Updated Draw Bar, New Tires, 540/1000 RPM PTO, Trailer Brake Kit Will Deliver \$67,500