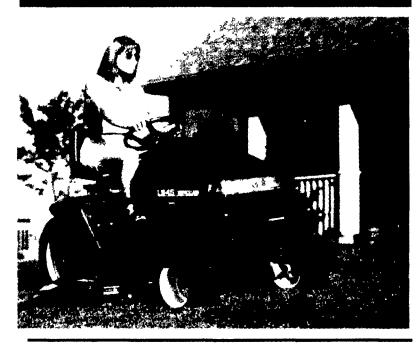

#### Take The Hard Work Out Of Yard Work

New Holland LS yard tractors are built to take the hard work out of yard work with comfortable, reliable, high-quality mowing season after season.

New Holland LS yard tractors... four different models ranging from 12.5 to 19-hp, each packed with the power to tackle any type of mowing, tilling, dozing or snow blowing job with quick efficiency and dependable performance.

New Holland LS yard tractors... a new standard for comfortable convenience with features that include a deluxe sliding-track seat, tilt steering, variable mower-height adjustment control, contemporary styling, a 16-inch turning radius and quick-attach mower decks.

Stop in today and take the hard work out of your yard work. Take a look at New Holland LS yard tractors.