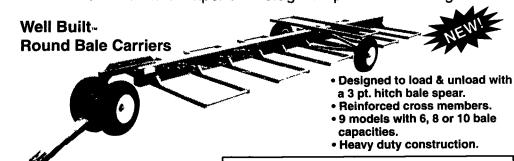

# Well Built™ to Handle Your Hay

Trust Your Most Important Forage Crop to Stoltzfus Mfg.

#### Well Built- Feeders:

- Built tough for long life!
- Available in a variety of lengths.
- · Adjustable slant bar or selflocking head locks.
- · Ideal for cattle in either feedlots or meadows.

Gates • Slant bar Sections • Head locks • Gutter grates