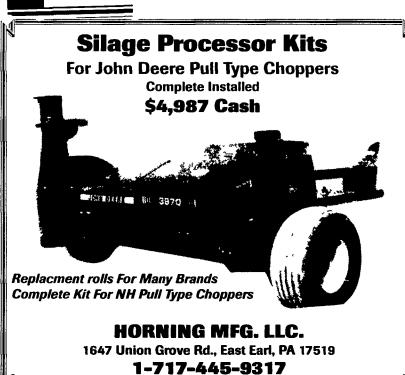

**WEACO EQUIPMENT** 

Ask for Jay - 717/336-7375

1890

CASE III





parts U.P.S.

DEALER INVOICE SALE

**New & Demo Equipment** In Stock (call for best prices)

CASE IH CX80 Tractor, 67 HP, MFD, ROPS

CASE IH 6650 Consertill, 7 shank

GEHL disc mower, 9' cut, 3pt. hitch GEHL wheel rake, pull type, 21'V type

A. L. HERR & BRO Park Ave , Quarryville, PA 17566 (717) 786-3521

· KIDD small bale chopper, 3 pt.

CASE IH 3850 disk harrows, 12' & 18' NEW IDEA tedder/rake, 3pt. 17' BUSH HOG rotary mowers, 5', 6', 7 AMCO 16'6" disc harrow, H.D. tandem GEHL 980 forage box, 16', roof, 3 beater

**GEHL 420 Wheel Rake** 

21' V Rake One Only -\$3,250°

GEHL 1165 Disc Mower

3 Pt Hitch, 9' Cut One Only -**\$6,495**"

Maxxum 5220 80 HP Canopy w/Lights, 16 Speed Syncro, Power Shuttle, F/R



JD 235