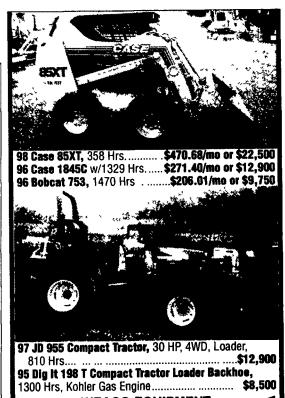

**WEACO EQUIPMENT** 

Ask for Jay - 717/336-7375

1890

CASE III





parts U.P.S.

DEALER INVOICE SALE

**New & Demo Equipment** In Stock (call for best prices)

CASE IH CX80 Tractor, 67 HP, MFD, ROPS

CASE IH 6650 Consertill, 7 shank

GEHL disc mower, 9' cut, 3pt. hitch GEHL wheel rake, pull type, 21'V type

A. L. HERR & BRO Park Ave , Quarryville, PA 17566 (717) 786-3521

· KIDD small bale chopper, 3 pt.

CASE IH 3850 disk harrows, 12' & 18' NEW IDEA tedder/rake, 3pt. 17' BUSH HOG rotary mowers, 5', 6', 7 AMCO 16'6" disc harrow, H.D. tandem GEHL 980 forage box, 16', roof, 3 beater

**GEHL 420 Wheel Rake** 

21' V Rake One Only -\$3,250°

GEHL 1165 Disc Mower

3 Pt Hitch, 9' Cut One Only -**\$6,495**"

Maxxum 5220 80 HP Canopy w/Lights, 16 Speed Syncro, Power Shuttle, F/R



JD 2350