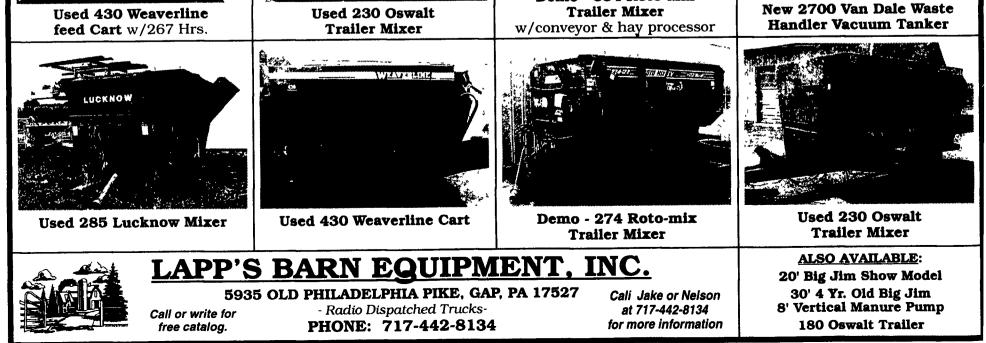

## **OLIVER** TRACTOR PARTS **NEW or USED**

We Are Your Better Source For Oliver Tractor Parts

**NOW IN STOCK - 300 OLIVER TRACTORS DISMANTLED** with The Parts, Cleaned, Inspected, And Ready To Ship The Same Day You Order

Try Us- We Can Get You Going We Will Ship You The Correct Part The First Time



## **NOW IN STOCK Replacement Seat Bottoms** and Backs with Steel **Backing for Oliver "50"** & "55" Series Tractors and **Early White Tractors**

WHITE or RED COLOR

STORE HOURS: Mon. Thru Fri. 8 AM - 5 PM; Sat. 8 AM - 12 Noon \*717-354-2150 \*Fax 717-355-9909

FARMERSVILLE EQUIPMENT

**142 East Farmersville Road** PO Box 638, Ephrata, PA 17522-0638 Located In Village of Farmersville, Lancaster County

- INC. -