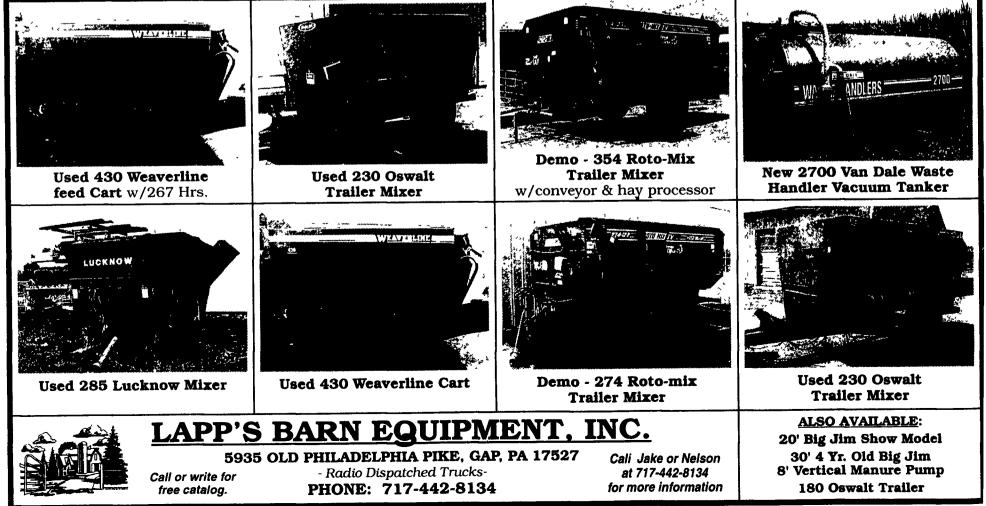

## **OLIVER** TRACTOR PARTS **NEW or USED**

We Are Your Better Source For Oliver Tractor Parts

**NOW IN STOCK - 300 OLIVER TRACTORS DISMANTLED** with The Parts, Cleaned, Inspected, And Ready To Ship The Same Day You Order

Try Us- We Can Get You Going We Will Ship You The Correct Part The First Time



## **NOW IN STOCK Replacement Seat Bottoms** and Backs with Steel **Backing for Oliver "50"** & "55" Series Tractors and **Early White Tractors**

WHITE or RED COLOR

STORE HOURS: Mon. Thru Fri. 8 AM - 5 PM; Sat. 8 AM - 12 Noon \*717-354-2150 \*Fax 717-355-9909

FARMERSVILLE EQUIPMENT

**142 East Farmersville Road** PO Box 638, Ephrata, PA 17522-0638 Located In Village of Farmersville, Lancaster County

- INC. -