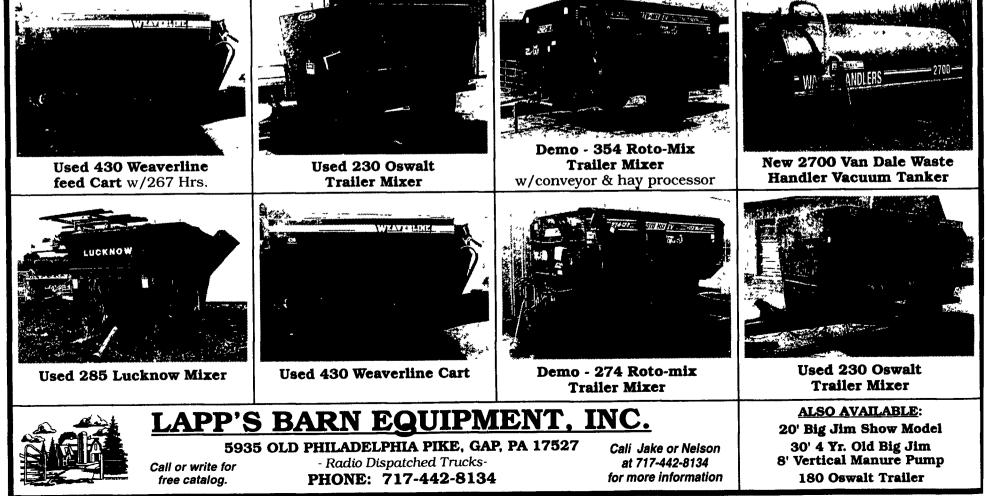

## **OLIVER** TRACTOR PARTS **NEW or USED**

We Are Your Better Source For Oliver Tractor Parts

**NOW IN STOCK - 300 OLIVER TRACTORS DISMANTLED** with The Parts, Cleaned, Inspected, And Ready To Ship The Same Day You Order

Try Us- We Can Get You Going We Will Ship You The Correct Part The First Time



## **NOW IN STOCK Replacement Seat Bottoms** and Backs with Steel **Backing for Oliver "50"** & "55" Series Tractors and **Early White Tractors**

WHITE or RED COLOR

STORE HOURS: Mon. Thru Fri. 8 AM - 5 PM; Sat. 8 AM - 12 Noon \*717-354-2150 \*Fax 717-355-9909

FARMERSVILLE EQUIPMENT

**142 East Farmersville Road** PO Box 638, Ephrata, PA 17522-0638 Located In Village of Farmersville, Lancaster County

- INC. -