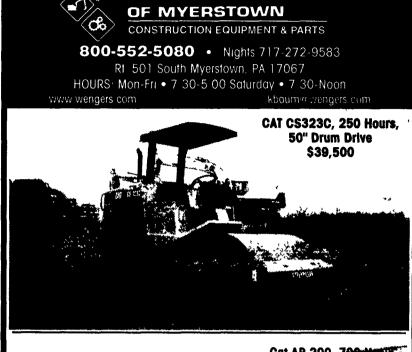

853H Bobcat skid loader, 58hp, high flow hyd, en-closed cab, \$9500, 1998, 553 Bobcat skid loader, 48" bkt, 1800 hrs, \$7400. Both good cond. 717-354-6706

<sup>1</sup>97 Case 85XR, new model skid loader, 80hp, 4300 hrs. 1845-C. 1840. IH 1086, 4WD, partial cab.
Deutz Fahr 7.10, 4WD,
145hp, cab. Zetor dsl
forklift, blg tires, 25' lift.
3 1 5 - 5 3 6 - 8 7 1 8 . - -