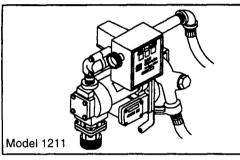

## FILL-RITE PUMP SPECIAL Model 1211 w/meter

\$ 355.00 plus tax 1/4 hp / 12 volt / 13 gpm Certified Petroleum Technologies, Inc. 75 South 13th Avenue Lebanon, PA 17042 www.cpt-online.com 717-270-8910 **Master Card / Visa** 