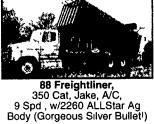

## Or Mix & Match from our Wide Selection of FUTURE UNITS **Bodies. Hoists & Chassis Including...**

1-93 International 8100, L10, 280 Cummins 9 spd P/S AC low miles suitable for 20 22 **ALLStar** body

• 87 & 89 R Model Macks 350 Mack, 10 Spd., Engine Brakes, 12 & 38 on Camelback More Arriving Soon!

(2) 93 Fords LTA9000 Aeromax, Cummins recon. Engines, 9 spd., A/C

Introducing **USA Body Inc.**'s **Exclusive, New** USA "2 in 1" Ag Roll-off System

Don't Buy 2 Trucks! Save Big \$\$\$ Do It All With One Chassis!