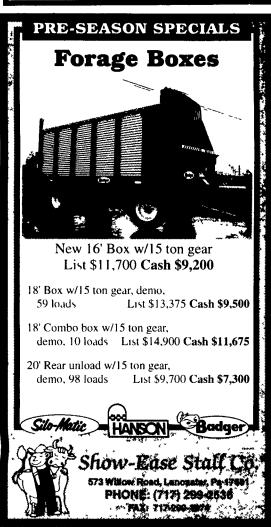

## The Best Performance at the Best Price

Thurmont, MD

Bob

The NDE Vertical Mixers give their customers the very best mixer for their rations! Easy loading, quick cutting of any type of forage, thorough mixing of all ingredients, and fast

Steve

unloading make the NDE Verticals the first choice for todays producers It's a heavy duty model for every cattle operation!

Call today to find out how affordable the versatile NDE Vertical Mixer is!
Agri-Service LLC Agri-Service LLC Ras Rasp Farms

Hagerstown, MD Townsend, DE Myron

888-653-7277 301-223-6877 800-332-6559 Dealer Inquiries Invited

New Direction Equipment Co. www.ndeco.com 888-336-3127

JD 5020 w/cab and 10 hours on overhaul. dual 24 5-32, PTO, clean N Dakota tractor Due in on 7/31