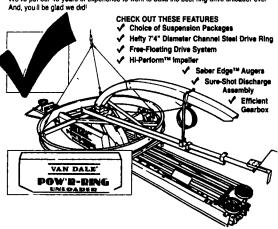

# "Pow'R" To Burn!

### WITH THE <u>NEW</u> POW'R-RING™ UNLOADER

Van Dale's new POW'R-RING unloader has power to burn when it comes to taking on the toughest hard packed or even frozen silage. When other unloaders melt down that's when the POW R-RING silo unloader gets down down to business with the best unloading performance available anywhere

But what else would you expect from America's most popular name in silo unloaders? We've put our 45 years of expenence to work to build the best ring drive unloader ever And, you'll be glad we did!