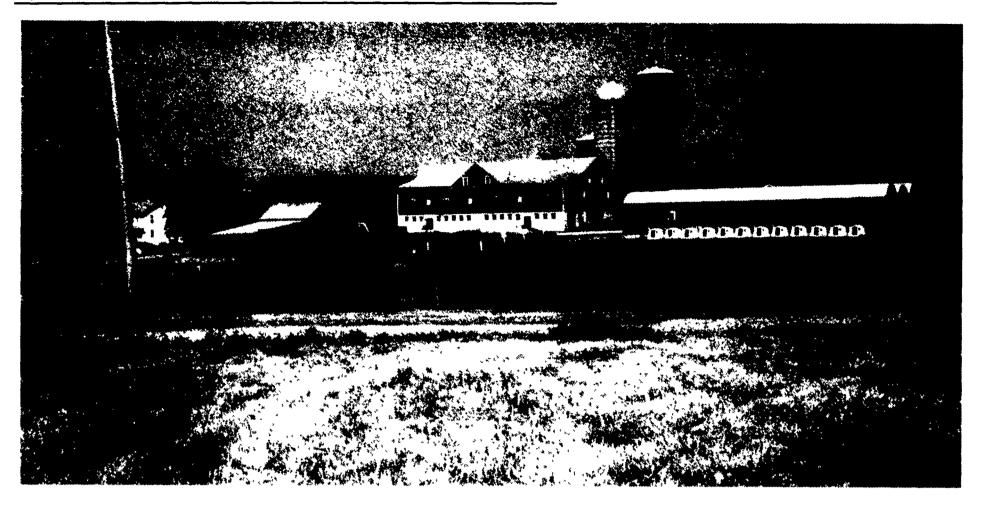

## **Bill & Jeanette Hunsberger**

After settling Jonestown, the town's founder came to live on a 118-acre farm in Davidsburg. Six generations later, the farm was sold to Bill and Jeanette Hunsberger, who now milk 150 cows and raise 115 heifers on the farm. The Hunsbergers have six children, four boys and two girls, all who help out on the farm when they can. Bill and Jeanette moved onto the farm in 1977 and then purchased it in 1983. In addition to the home farm, they rent other farms and farm a total of 650 acres.