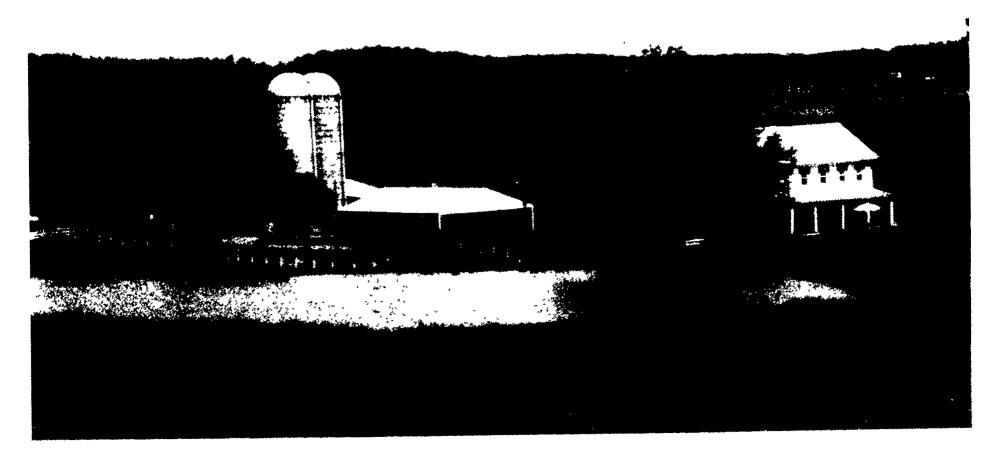

## Somerset County

Elwood & Doloros Day
Featured recently on a postcard for Somerset County, this picturesque farm is owned by Elwood and Doloros Day of Friedens. The Days have one daughter, Cindy, who is their "right hand man" on the 350acre farm, where they milk 60 cows with about 40 replacement heifers. Along with caring for their herd of primarily Holsteins, the Days also take pride in landscaping the farm and keeping things beautiful for the public.