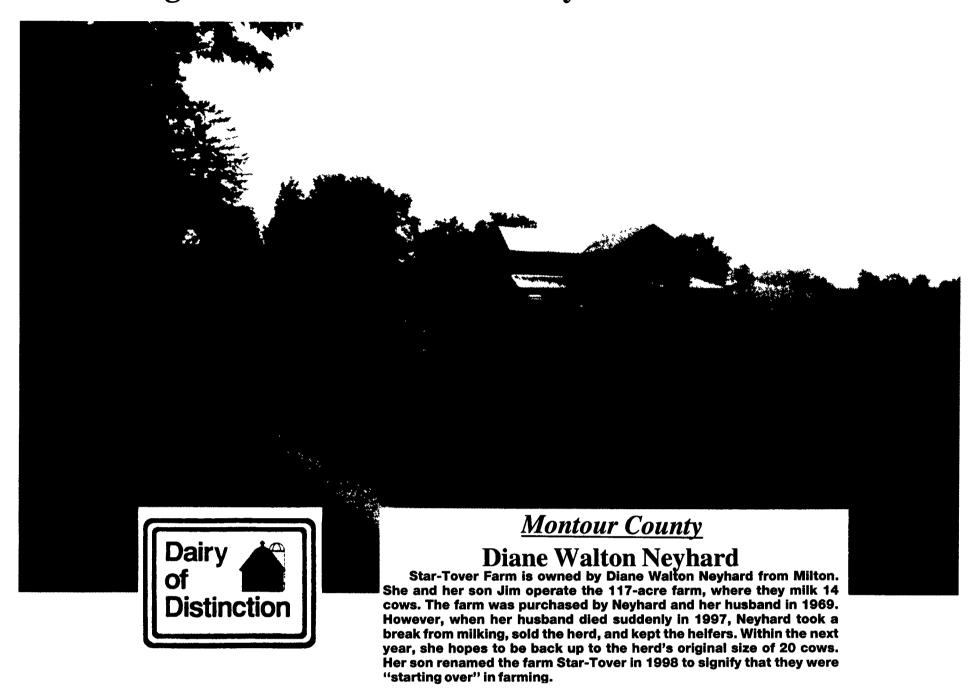

## Congratulations To The 2000 Dairy Of Distinction Winners







## What do you want to spread?

The Stoltzfus Bulk Material Spreader spreads high rates of more kinds of material than any other spreader of its kind

From poultry litter to compost, You can get a Stoltzfus BMS even wet lime - when it comes to versatile ag spreaders, nothing else compares to a Stoltzfus BMS.

A reliable and versatile spreader pays for itself faster than almost any other piece of equipment. Now Stoltzfus makes it pay even faster, because the BMS lets you spread just about anything you can imagine:

- Poultry litter
- Clean shavings
- Mulch
- Stockpiled lime
- **■** Fertilizer **■** Gypsum
- sludge **■** Waste sludge
- **■** Compost

**■** Water treatment

up to 20' long that will handle a 15 ton load. Remember, Stoltzfus Spreaders are the ones "built like a tank." We