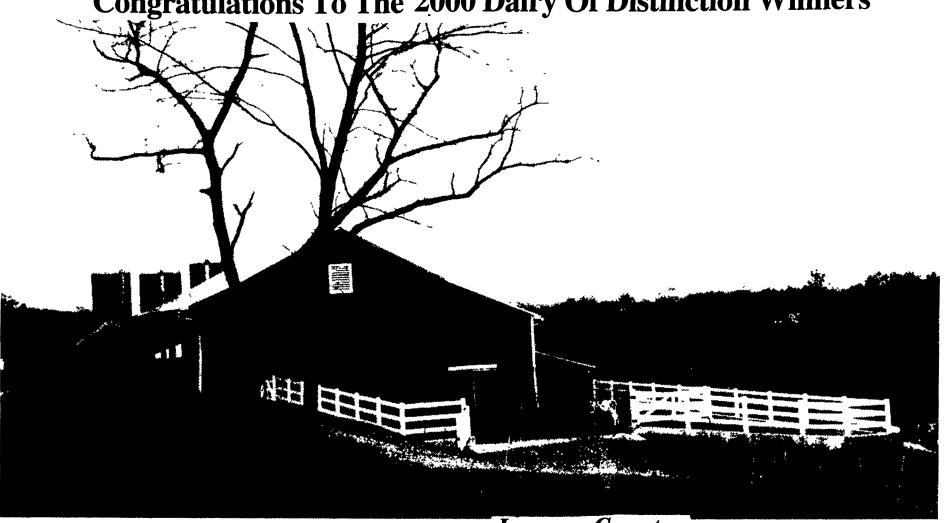

Congratulations To The 2000 Dairy Of Distinction Winners

# Luzerne County

Verbyla Brothers Farm

One of three farms farmed by the Verbyla brothers, this 120-acre farm is owned by Mark and Gail Verbyla of Sweet Valley. They milk 65 head of Holsteins and own 45 replacements. Mark also raises corn, hay, and oats on his home farm. Maintenance work for all three Verbyla farms, which include Mark's farm, his brother's dairy operation in Columbia County, and another crop farm in Luzerne County, is conducted on this farm. Recognized two years in a row for his Chesapeake Bay efforts, Mark was named Luzerne County Conservation District's Cooperator of the Year in 1998 and the Chesapeake Bay Clean Water Farm