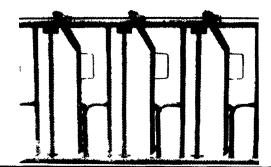

# **LOOP STALLS**

**FEATURING** 

- The most versatile of all loop stall designs
- Greater cow comfort when entering and exiting stalls
- Sufficient lunge space for head and neck between top and bottom of loop

### SUSPENDED COMFORT STALLS

Finished With Baked on Top Grade Polyester TGIC Powder Coating, After Fabrication

- Increased comfort for cows
- Easy cleaning

3mme7m30

- Easy access for bedding & milking Adjustable tie rail
- Fewer trampled teat problems
- Durable powder coating resists manure acids & chemicals
- Powder coating helps insulate against stray voltage problems
- Fabricated for Durability & Dependability
- All welded construction for many years of trouble free service.
- Stalls are constructed with 1.9 O.D. (.133) wall, high strength tube and 2" square post with