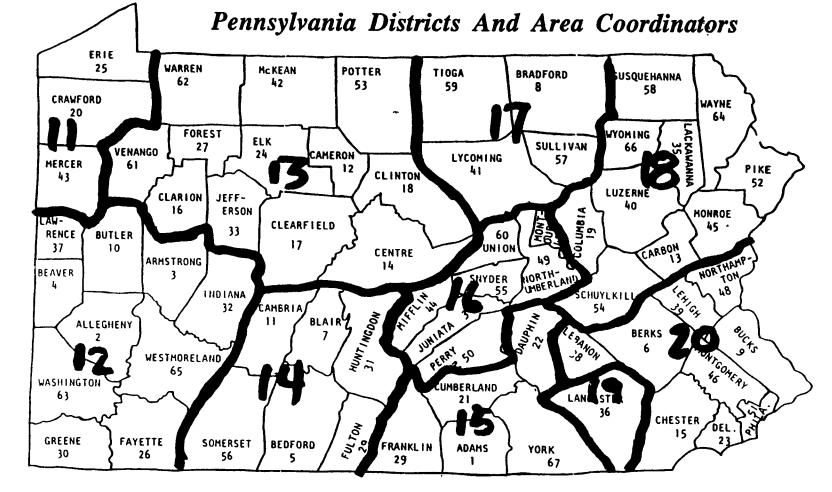

District 11: George Wilcox Erie County Extension 850 East Gore Road Erie, PA 16509 (814) 825-0900

Susan Alexander Jefferson County Service Ctr. RD 5 Brookville, PA 15825 (814) 849-7361

District 13:

District 12: Brett Brumbaugh Box 123 Brockway, PA 15824 (814) 328-2095

District 14: David & Janet Hileman RD1 Box 422 Tyrone, PA 16686 (814) 684-1498 District 15 Norman Coons 20031 Black Road Dry Run, PA 17220 (717) 349-2847

District 16: Bernice Gable RD 1, Box 361 Newport, PA 17074 District 17: Robert Hockenbrock RD 1, Box 612 Richfield, PA 17086 (717) 694-3318

District 18: Allen Roszel RD 3, Box 74 Montrose, PA 18801 (717) 278-2433 District 19: James Barnett 1225 Industrial Highway Southampton, PA 18966 (215) 322-0200

District 20: Russell Rooks 1431 N. Main St.<sup>•</sup> Allentown, PA 18104 (610-437-2666