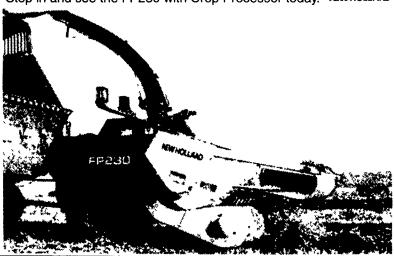

## Big capacity. Uniform chop.

No other forage harvesters give you best-in-class capacity and chop quality. Only the new FP230 forage harvesters from New

- Rugged 1,000-rpm driveline matches higher-horsepower tractors. Use the FP230 with tractors up to 225 PTO hp.
- Massive 12-knife cutterhead produces a uniform length of cut from 3/16" to 1-5/16" with four knives.
- Knife sharpening and shearbar adjustment are easy to keep cutting performance at its best.
- Optional on-board Crop-Pro<sup>™</sup> crop processor makes feed more digestible and saves the expense and time of using a stationary roller mill.
- Optional Metalert® III electronic metal detector gives you peace of mind.

Stop in and see the FP230 with Crop Processor today. NEWHOLLAND