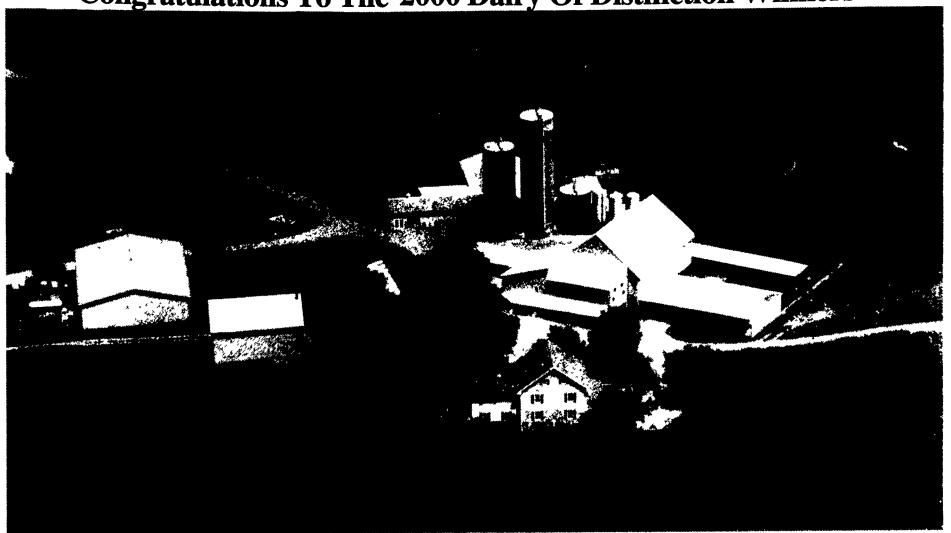

Congratulations To The 2000 Dairy Of Distinction Winners

### **Lancaster County**

John & Donna Coleman

This 175-acre farm is home to John and Donna Coleman of Ronks and their five children. John has farmed with his family all his life. However, the Colemans moved to the farm, called Cherry Crest Farm, 13 years ago. In addition to milking 65 cows, they also grow broilers for Tysons Chicken. The Colemans are most proud of the settir g of their farm. They like the way it is situated off the road.