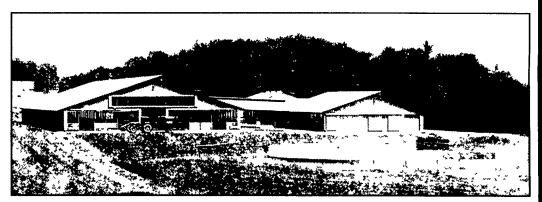

Fantasyland Holsteins
Robesonia (Berks Co.), PA
112 ft. x 196 ft. Free Stall Barn
234 Cow Capacity
and Milking Center