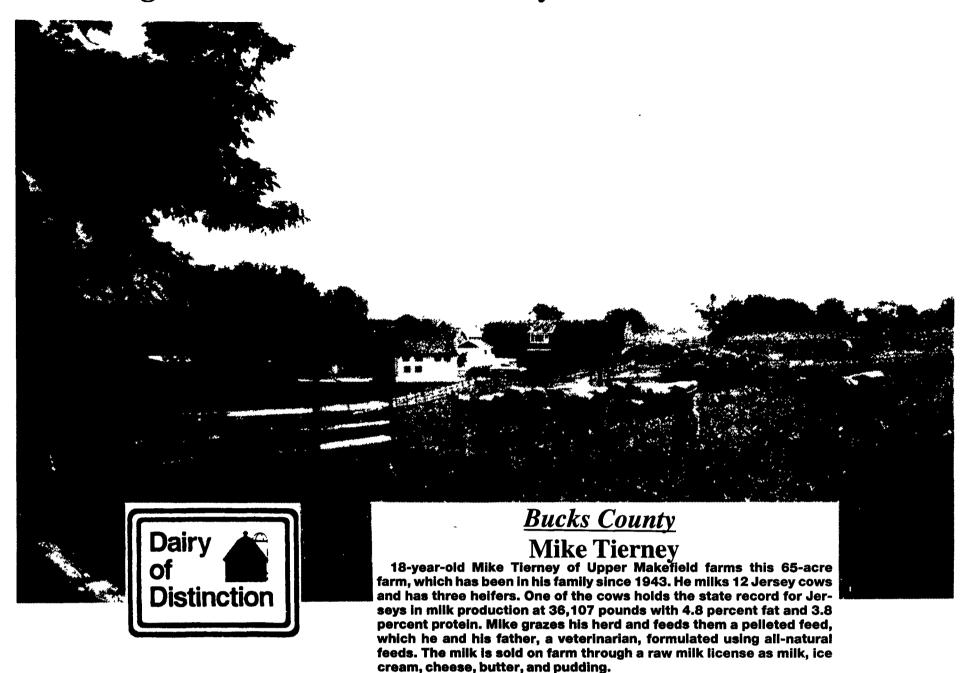

### Congratulations To The 2000 Dairy Of Distinction Winners



## Farmer Boy Ag Systems

ons the Dairy of Distinction Award Winners

YMEN: IMPROVE PROFITABILITY

FREE DESIGN & COST OF **TUNNEL VENTILATION SYSTEM** 



#### **four Complete Fan Supplier** TREAMS A Division of

'PERFORMANCE™" SLANT-WALL BELT DRIVE

FEMFUHMANCE"" SLANT-WALL BELT DRIVE
FANS/CONE OPTIONAL
LIFETIME-GUARANTEED FIBERGLASS COMPOSITE
HOUSINGS / CONE OPTIONAL

• Never rust • Never need painting • Choose 14", 18", 24", 36" & 50" size • Aluminum motor mounts • Energy-efficient motors • Slant-Wall Housing The right design for wind and weather and the right material for long life • 3 year warranty on motor

See Us For A FREE Design & Cost of a TUNNEL VENTILATION SYSTEM To Fit Your Building

A Division of

**GALVINIZED FANS** Economical line of galvanized fans are now

various versi